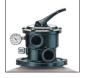

Sand easily accessible by removing the collar

- Hayward® Vari-Flo™, with selection handle for easy selection of one of the 6 valve/filter positions. The built-in flow indicator is a way of monitoring the backwash cycle.
- 2 Clamping collar allows the valve to turn through 360° to facilitate connection.
- 3 Integrated top diffuser guaranteeing consistent distribution of water on the sand bed. Internal tubing dimensioned to
- 4 Corrosion-proof tank of high density blown polyethylene in solid colour built to resist bad weather with minimum
- 6 High performance water recovery manifold with self-cleaning strainers perforated through 360°.