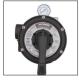

## A complete and homogeneous range

- 40 to 50 micron filtration
- High shock resistance thanks to its highly resilient construction
- Strong, high output motor

Drain with plug which serves as a dismantling tool

**FILTRATION UNITS** 

|   | Flow rate            | Filtration<br>Surface | ø Tank    | Sand    | Valve | Pump    | ø Pipes   | Pressure<br>gauge | Flow indicator | Item      |
|---|----------------------|-----------------------|-----------|---------|-------|---------|-----------|-------------------|----------------|-----------|
| N | 5 m³/h               | 0.10 m <sup>2</sup>   | 350 mm    | 25 kg*  | 7**   | 0.25 HP | 38 mm     | Yes               | Yes            | S144T8102 |
|   | 3 111 /11            | 0.10111               | 330 11111 | 23 kg   | '     | 0.23 HF | 30 111111 | 162               | 169            | 314410102 |
|   | 6 m³/h               | 0.13 m <sup>2</sup>   | 400 mm    | 50 kg*  | 7**   | 0.33 HP | 38 mm     | Yes               | Yes            | S166T8103 |
|   | 8 m³/h               | 0.20 m <sup>2</sup>   | 500 mm    | 100 kg* | 7**   | 0.5 HP  | 38 mm     | Yes               | Yes            | S210T8105 |
|   | 10 m <sup>3</sup> /h | 0.20 m <sup>2</sup>   | 500 mm    | 100 kg* | 7**   | 0.75 HP | 38 mm     | Yes               | Yes            | S210T8107 |
|   | 14 m³/h              | 0.28 m <sup>2</sup>   | 600 mm    | 150 kg* | 7**   | 1 HP    | 38 mm     | Yes               | Yes            | S244T8110 |