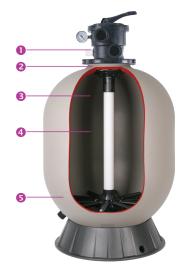

Sand easily accessible by removing the collar

- Hayward® Vari-Flo™, with selection handle for easy selection of one of the 6 valve/filter positions. The built-in flow indicator is a way of monitoring the backwash cycle.
- 2 Clamping collar allows the valve to turn through 360° to facilitate connection.
- 3 Integrated top diffuser guaranteeing consistent distribution of water on the sand bed. Internal tubing dimensioned to
- 4 Corrosion-proof tank of high density blown polyethylene in solid colour built to resist bad weather with minimum
- 6 High performance water recovery manifold with self-cleaning strainers perforated through 360°.