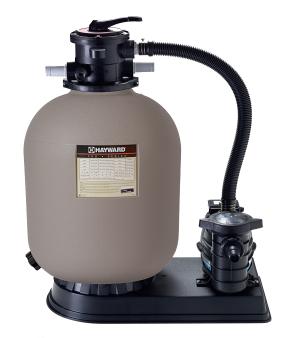

## Filtration Units

## A complete and homogeneous range

- 40 to 50 micron filtration
- High shock resistance thanks to its highly resilient construction
- Strong, high output motor

Drain with plug which serves as a dismantling tool

Sand easily accessible by removing the collar

- Hayward® Vari-Flo™, with selection handle for easy selection of one of the 6 valve/filter positions. The built-in flow indicator is a way of monitoring the backwash cycle.
- 2 Clamping collar allows the valve to turn through 360° to facilitate connection.
- 3 Integrated top diffuser guaranteeing consistent distribution of water on the sand bed. Internal tubing dimensioned to
- 4 Corrosion-proof tank of high density blown polyethylene in solid colour built to resist bad weather with minimum
- 6 High performance water recovery manifold with self-cleaning strainers perforated through 360°.